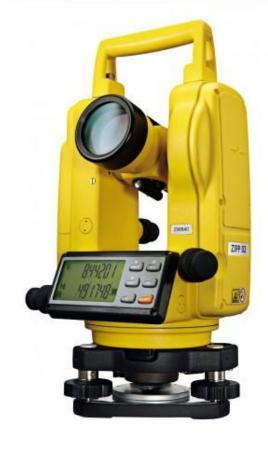

nictwa;

technik geodeta;

technik robót wykończeniowych w budownictwie.

42 – 400 Zawiercie

ul. Rataja 7

tel. (32) 672 - 25 - 83





A surveyor makes, updates an inventory of real estate. He sets up a database on the computer regarding plots of land, e.g. who owns them, their area and address.

#### Szkoła kształci w zawodach:

technik architektury krajobrazu;

technik budownictwa;

technik geodeta;

technik robót wykończeniowych w budownictwie.

42 - 400 Zawiercie

ul. Rataja 7

tel. (32) 672 - 25 - 83





#### Szkoła kształci w zawodach:

technik architektury krajobrazu;

technik budownictwa;

technik geodeta;

technik robót wykończeniowych w budownictwie.

42 - 400 Zawiercie

ul. Rataja 7

tel. (32) 672 - 25 - 83

lo3zawiercie1@interia.pl

## theodolite

is used to measure angles





#### Szkoła kształci w zawodach:

technik architektury krajobrazu;

technik budownictwa;

technik geodeta;

technik robót wykończeniowych w budownictwie.

42 – 400 Zawiercie

ul. Rataja 7

tel. (32) 672 - 25 - 83

lo3zawiercie1@interia.pl

## tachymeter

It is used to measure angles, distances, heights of points; using ityou can make sketches





#### Szkoła kształci w zawodach:

technik architektury krajobrazu;

technik budownictwa;

technik geodeta;

technik robót wykończeniowych w budownictwie.

42 - 400 Zawiercie

ul. Rataja 7

tel. (32) 672 - 25 - 83

lo3zawiercie1@interia.pl

## Leveler

is used to measure height difference





#### Szkoła kształci w zawodach:

technik architektury krajobrazu;

technik budownictwa;

technik geodeta;

technik robót wykończeniowych w budownictwie