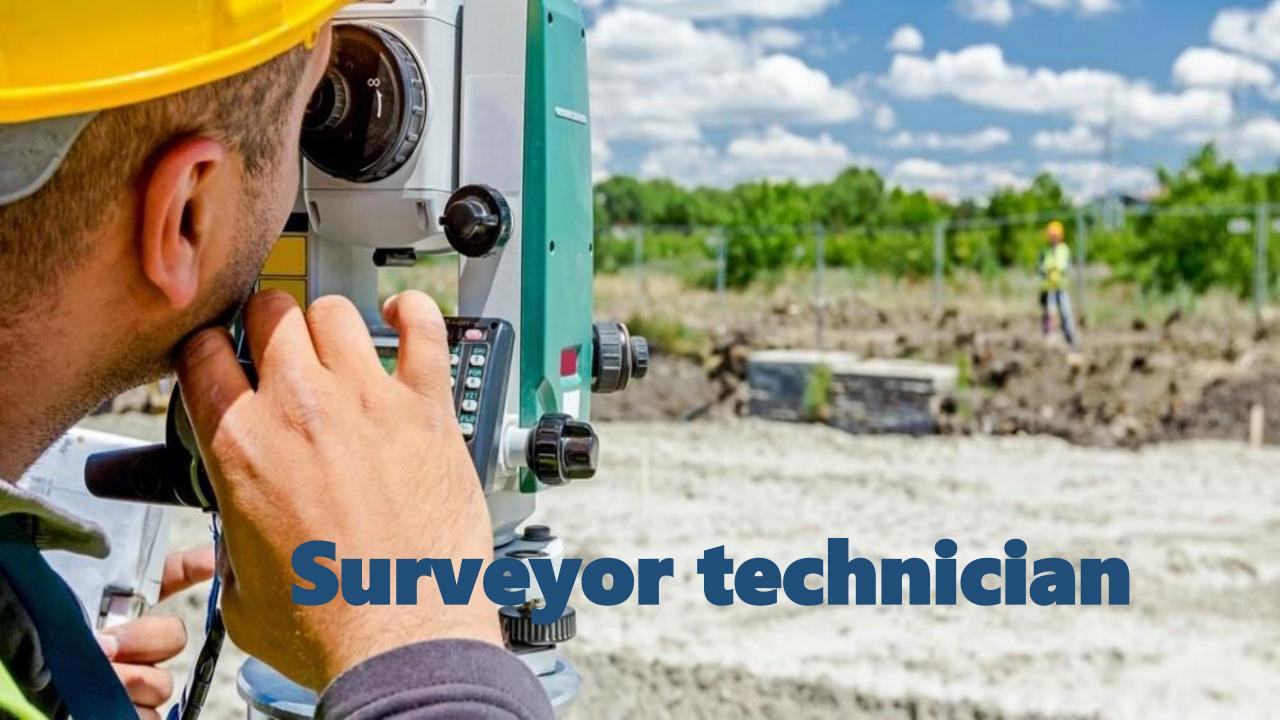

The surveyor measures everything he sees outside, e.g. buildings, lamp posts, curbs ...

A surveyor measures everything he sees outdoors, such as fences, trees, lampposts, roads ...

## Based on the measurements, the surveyor makes detailed sketches and maps.