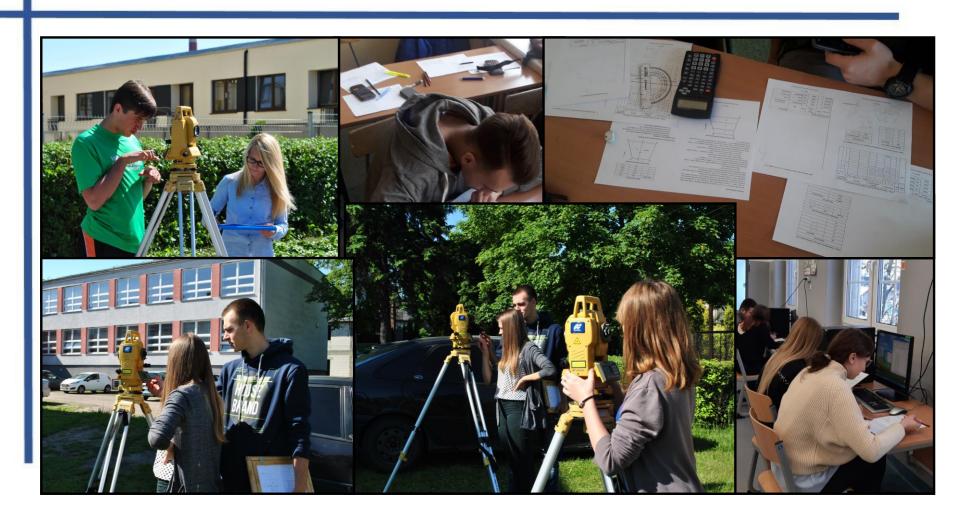

#### Szkoła kształci w zawodach:

technik architektury krajobrazu;

technik budownictwa;

technik geodeta;

technik robót wykończeniowych w budownictwie.

42 – 400 Zawiercie

ul. Rataja 7 tel. (32) 672 – 25 – 83

- Construction and operation of surveying instruments,
- making surveying measurements in buildings and in the field,
- making sketches or drawings with calculations,
- making maps of the area, for example, around the school,
- operating computerized surveying programs.

#### Practical vocational training