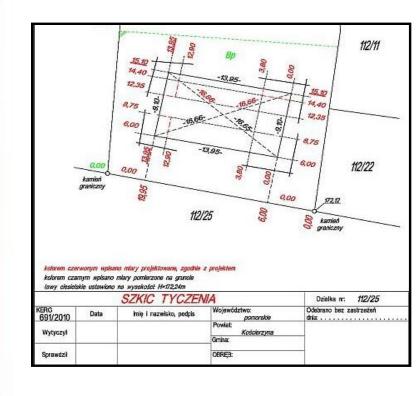

## Based on the measurements, the surveyor makes detailed sketches and maps.

The surveyor performs measurements related to real estate, that is, he determines the boundaries of plots of land and divides a large plot of land into smaller ones, such as a field, forest, building plot.