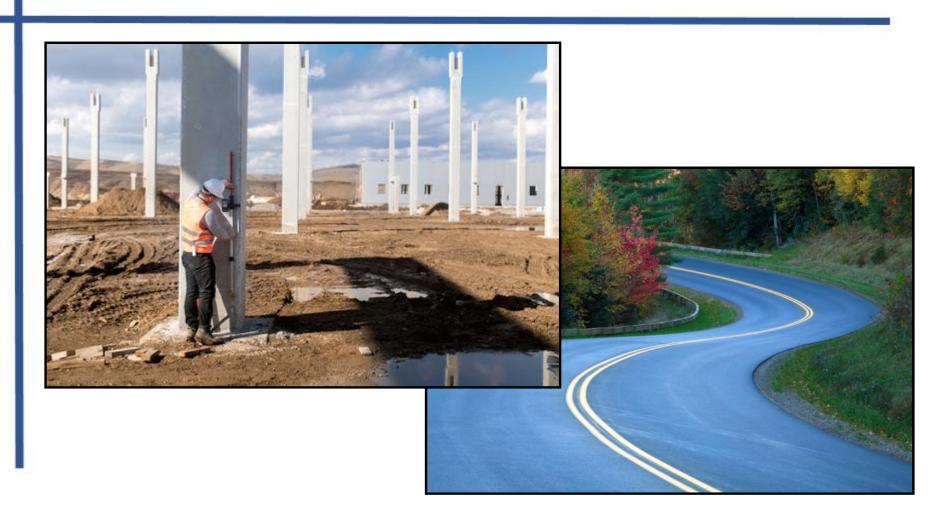

During construction, the surveyor checks that the site is being done correctly, such as the walls being built are vertical on each floor or the road has the correct curve at the bend.