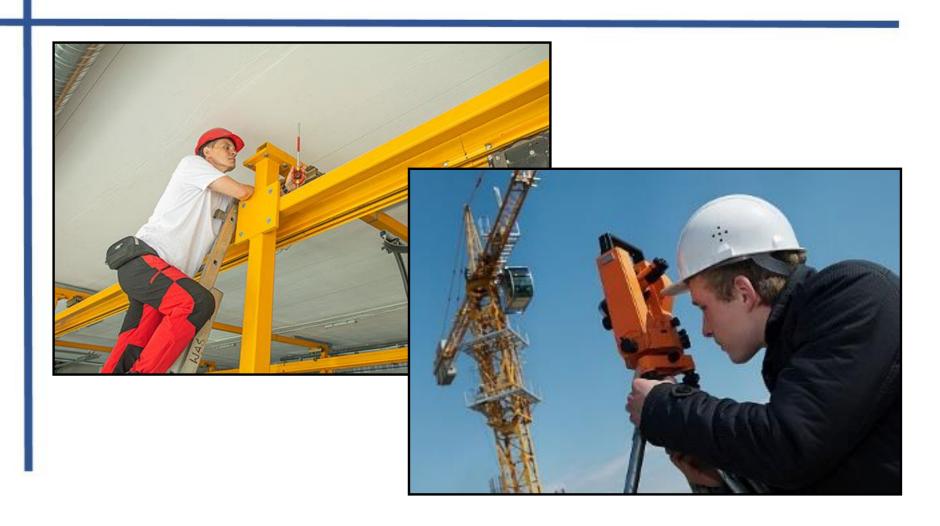

During construction, the surveyor checks that the site is being done correctly, such as the walls being built are vertical on each floor or the road has the correct curve at the bend.

The surveyor inspects for deformation during the use of building structures, e.g. shopping malls, production halls, which can cause collapse.

A surveyor inspects technical equipment (e.g., cranes in shipyards, large machinery in mines, overhead cranes in steel mills) to see if they can still operate safely.