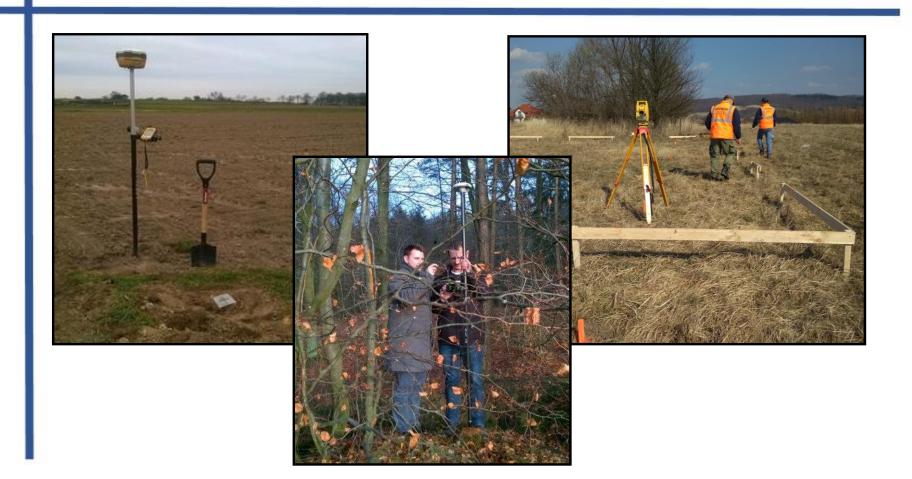

The surveyor performs measurements related to real estate, that is, he determines the boundaries of plots of land and divides a large plot of land into smaller ones, such as a field, forest, building plot.

A surveyor makes, updates an inventory of real estate. He sets up a database on the computer regarding plots of land, e.g. who owns them, their area and address.