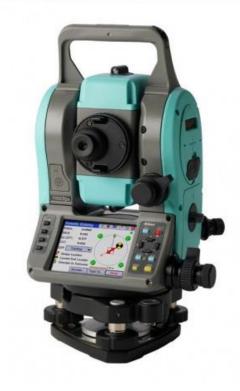

## tachymeter

It is used to measure angles, distances, heights of points; using ityou can make sketches