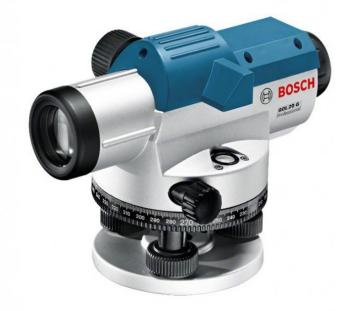

ńczeniowych w budownictwie.

42 - 400 Zawiercie

ul. Rataja 7

tel. (32) 672 - 25 - 83

lo3zawiercie1@interia.pl

## theodolite

is used to measure angles





#### Szkoła kształci w zawodach:

technik architektury krajobrazu;

technik budownictwa;

technik geodeta;

technik robót wykończeniowych w budownictwie.

42 – 400 Zawiercie

ul. Rataja 7

tel. (32) 672 - 25 - 83

lo3zawiercie1@interia.pl

## tachymeter

It is used to measure angles, distances, heights of points; using ityou can make sketches





#### Szkoła kształci w zawodach:

technik architektury krajobrazu;

technik budownictwa;

technik geodeta;

technik robót wykończeniowych w budownictwie.

42 - 400 Zawiercie

ul. Rataja 7

tel. (32) 672 - 25 - 83

lo3zawiercie1@interia.pl

## Leveler

is used to measure height difference





#### Szkoła kształci w zawodach:

technik architektury krajobrazu;

technik budownictwa;

technik geodeta;

technik robót wykończeniowych w budownictwie.

42 - 400 Zawiercie

ul. Rataja 7

tel. (32) 672 - 25 - 83

lo3zawiercie1@interia.pl

# scanner surveyor





#### Szkoła kształci w zawodach:

technik architektury krajobrazu;

technik budownictwa;

technik geodeta;

technik robót wykończeniowych w budownictwie.

42 - 400 Zawiercie

ul. Rataja 7

tel. (32) 672 - 25 - 83

lo3zawiercie1@interia.pl

## surveying drone





#### Szkoła kształci w zawodach:

technik architektury krajobrazu;

technik budownictwa;

technik geodeta;

technik robót wykończeniowych w budownictwie.

42 - 400 Zawiercie

ul. Rataja 7

tel. (32) 672 - 25 - 83

lo3zawiercie1@interia.pl

### Computer

programs: Micr