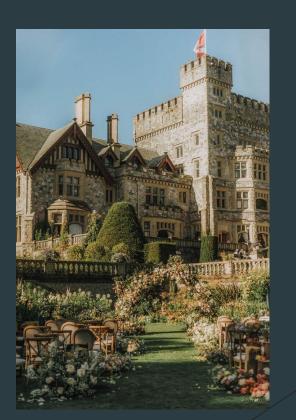

#### What does a landscape architect design?

When designing, the architect takes into consideration the neighborhood, determines which elements should be hidden and which should be exposed. Suggested by the existing insolation, type of substrate, customer's taste, he designs specific plants, giving them specific functions.

### Projects are important

They contain all the information on what to remove, what to plant. What materials use to make the garden look beautiful for a long time

This profession is perfect for people who have a great spatial imagination and love to create. You will need math knowledge, unfortunately (or not)