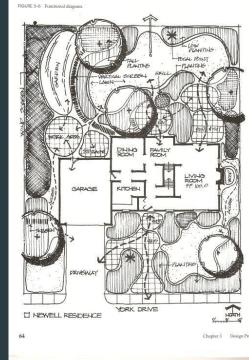

#### What does a landscape architect design?

When designing, the architect takes into consideration the neighborhood, determines which elements should be hidden and which should be exposed. Suggested by the existing insolation, type of substrate, customer's taste, he designs specific plants, giving them specific functions.

### Projects are important

They contain all the information on what to remove, what to plant. What materials use to make the garden look beautiful for a long time

This profession is perfect for people who have a great spatial imagination and love to create. You will need math knowledge, unfortunately (or not)